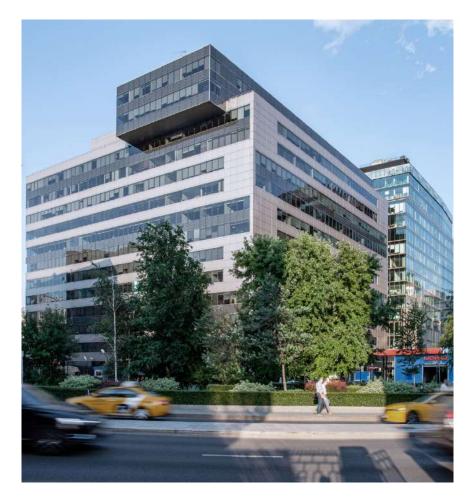

### 2.3 White Square

Address: 10 Butyrsky val, 5 lesnaya street.

At a glance: Class A NRA 76,407 sq.m. Parking: 840 Breeam in-Use. Very Good / Very Good

Key tenants: PwC, Deloitte&Touche, McKinsey & Company, BNP Paribas.

Awards: The Moscow Times Awards 2013, CRE Awards 2010

Dining: Torro Grill, Osteria della Piazza Bianca, Magnum, Coffemania, Starbucks, Khleb Nasyshny.

Retail: L'occitane, AB Daily, pharmacy.

Beauty: FaceFit.

Service: dry cleaning.