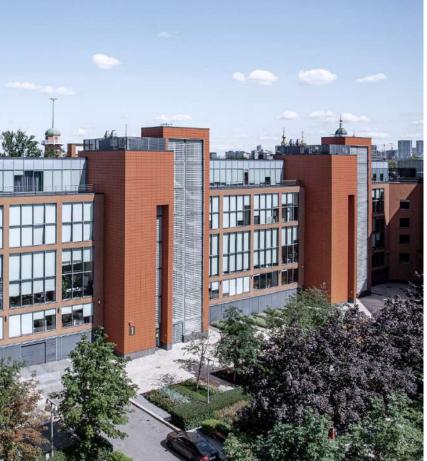

# 2.11 LeFort

Address: 27, Elektrozavodskaya Str.

At a glance:

Class B+ NRA 55,376 sq.m. Parking 746 Breeam-in-Use. Very Good / Very Good.

Key tenants:

Delimobil, Olympus, DPD, Avon.

Dining: Canteen, Dobryninsky, caffe, coffepoint.

Retail: minimarket, flower shop.

Fitness: Gold's gym.